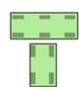

#### Vehicle combinations

4-fold combination

T-combination

V-combination

Circle combination