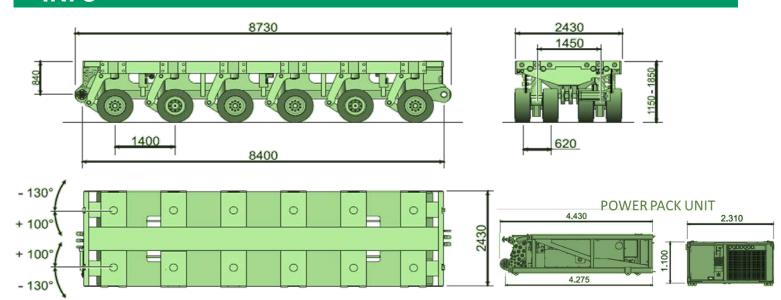

## **INFO**

| IDENTIFICATION         |                    |  |
|------------------------|--------------------|--|
| Asset Number           | SPMT01-08          |  |
| Equipment Make         | Scheuerle          |  |
| <b>Equipment Model</b> | 6-Line PEKZ.180    |  |
| Туре                   | Self-propelled     |  |
| Serial Number          | Multiple (8 units) |  |

| DIMENSIONS                            |                |
|---------------------------------------|----------------|
| Overall width                         | 2.43m (7.97')  |
| Overall length, per 6-Line trailer    | 8.73m (28.64') |
| Coupling length, per 6-Line trailer   | 8.4m (27.56')  |
| Overall Length, 350kW power pack unit | 4.2m (13.78')  |
| (PPU)                                 |                |
| Length, PPU + 6-Line trailer coupled  | 12.6m (41.34') |
| Median deck height                    | 1.5m (59.05")  |
| Maximum deck height                   | 1.85m (72.83") |
| Minimum deck height                   | 1.15m (45.27") |

#### **STEERING & CONTROLS**

Electronically controlled, hydraulic steering

+130° / -100° steering angle

7 steering programs

Combine trailers mechanically end-to-end or side-to-

Combine trailer by data cable infinitely within 600m x 600m grid