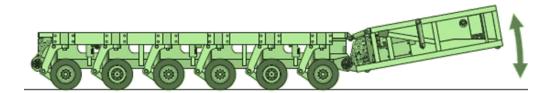

| DIMENSIONS                            |                |
|---------------------------------------|----------------|
| Overall width                         | 2.43m (7.97')  |
| Overall length, per 6-Line trailer    | 8.73m (28.64') |
| Coupling length, per 6-Line trailer   | 8.4m (27.56')  |
| Overall Length, 350kW power pack unit | 4.2m (13.78')  |
| (PPU)                                 |                |
| Length, PPU + 6-Line trailer coupled  | 12.6m (41.34') |
| Median deck height                    | 1.5m (59.05")  |
| Maximum deck height                   | 1.85m (72.83") |
| Minimum deck height                   | 1.15m (45.27") |

Hydrostatic drive allows precise movement