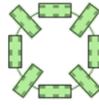

#### Vehicle combinations

4-fold combination

T-combination

V-combination

Circle combination