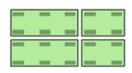

#### Vehicle combinations

4-fold combination

T-combination

V-combination

Circle combination