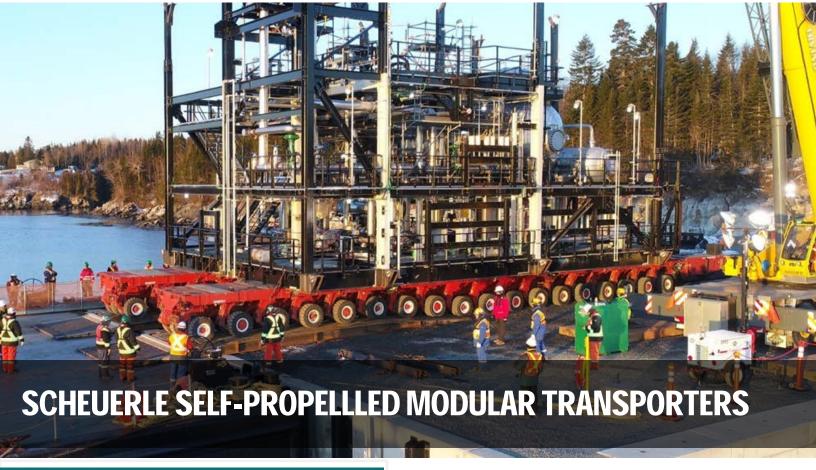

## **INFO**

| IDENTIFICATION         |                    |  |
|------------------------|--------------------|--|
| Asset Number           | SPMT01-08          |  |
| Equipment Make         | Scheuerle          |  |
| <b>Equipment Model</b> | 6-Line PEKZ.180    |  |
| Туре                   | Self-propelled     |  |
| Serial Number          | Multiple (8 units) |  |

| DIMENSIONS                            |                |
|---------------------------------------|----------------|
| Overall width                         | 2.43m (7.97')  |
| Overall length, per 6-Line trailer    | 8.73m (28.64') |
| Coupling length, per 6-Line trailer   | 8.4m (27.56')  |
| Overall Length, 350kW power pack unit | 4.2m (13.78')  |
| (PPU)                                 |                |
| Length, PPU + 6-Line trailer coupled  | 12.6m (41.34') |
| Median deck height                    | 1.5m (59.05")  |
| Maximum deck height                   | 1.85m (72.83") |
| Minimum deck height                   | 1.15m (45.27") |

| WEIGH15                                |                     |
|----------------------------------------|---------------------|
| (6) Axle-line trailer unit, deadweight | 23,500kg (51,808lb) |
| 350kW Power pack unit                  | 7,200kg (15,873lb)  |
| Coupled (6) Axle-line trailer w/       |                     |
| 350kW PPU                              | 30,700kg (67,682lb) |

| LOADING CAPABILITIES           |                       |
|--------------------------------|-----------------------|
| Max payload / (6) Axle-line    | 192,500kg (424,390lb) |
| trailer                        |                       |
| Max gross load / (6) Axle-line | 216,000kg (476,198lb) |
| trailer                        |                       |
| Permissible axle line load     | 36,000kg (79,366lb)   |
| Permissible pendulum axle      | 18,000kg (39,683lb)   |
| load                           |                       |
| Wheel load                     | 9,000kg (19,841lb)    |