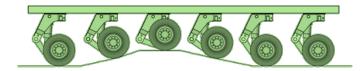

# **INFO**

When driving over uneven areas, the suspension cylinders retract and displace hydraulic oil into the other suspension cylinders of the same suspension group. This keeps the hydraulic pressure in the suspension groups and pendulum axle loads constant.