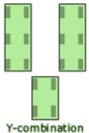

#### Vehicle combinations

4-fold combination

T-combination

V-combination

Circle combination